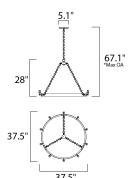

\*max overall height

#### **MEASUREMENTS**

DIMENSION : 37.5" L x 37.5" W x 28" H

: 22.04 lb HANGING WEIGHT