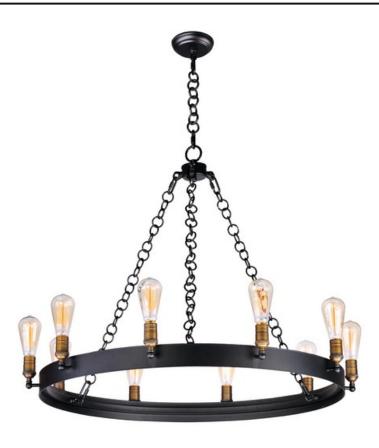

# **PRODUCT DESCRIPTION**

As stately as its name, these heavy weight rings finished in Black support cast Natural Aged Brass sockets. Handmade round ring chain is used that adds to the authenticity of this antique reproduction.

#### **FINISHES OPTION**

Black / Natural Aged Brass (BKNAB)

# MATERIAL

Steel, Brass